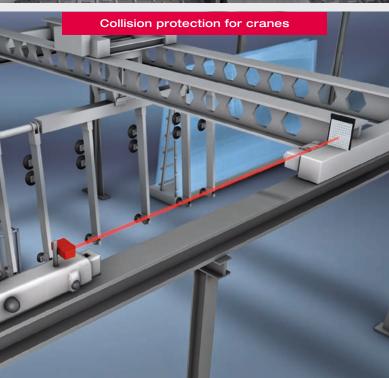

#### Areas of application

- Position detection
- Projection monitoring
- Loading control
- Fill-level measurement
- Object detection
- Control of autonomous transport systems (e. g. DTS, telpher line)
- Collision prevention

# HRTL 96B. Universally applicable laser light scanner.

Areas of application for HRTL 96B laser light scanner with background suppression.