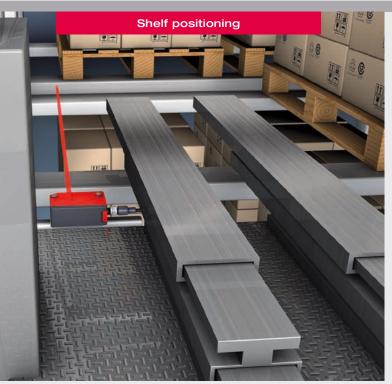

#### Areas of application

- Position detection
- Projection monitoring
- Loading control
- Fill-level measurement
- Object detection
- Control of autonomous transport systems (e. g. DTS, telpher line)
- Collision prevention

# HRTL 96B. Universally applicable laser light scanner.

Areas of application for HRTL 96B laser light scanner with background suppression.