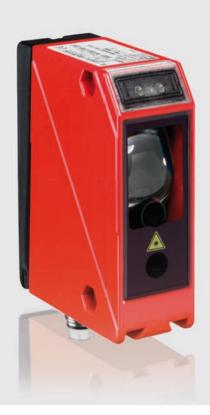

### Very easy, time-saving operation.

Scanning range adjustment Q1/Q2

Key pad

Indicator diodes for Q1/Q2 switching outputs

- Time lock prevents inadvertent changes to switching points
- Adaptation to extreme applications by means of configuration
- Diagnostic function enables among other things the display of the sensor and teach parameters as well as the performance reserve