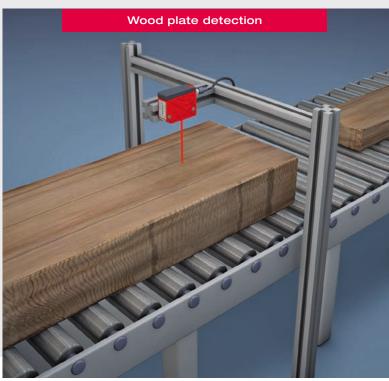

## HRTL 96B, optimised for positioning tasks and reliable object detection.

#### Dynamic, precise, robust and reliable.

Featuring large detection ranges and background suppression, our 96B series universal laser light scanners are optimally designed for positioning tasks and reliable object detection, for example in the areas of compartment occupation check and shelf positioning. The scanner's switching behaviour is independent from the drive-in direction, and the integrated propagation time measurement of the radiated light enables this device to be used even under extreme environmental conditions such as gloss, light or obstacle contours.

# HRTL 96B. Universally applicable laser light scanner.

Areas of application for HRTL 96B laser light scanner with background suppression.