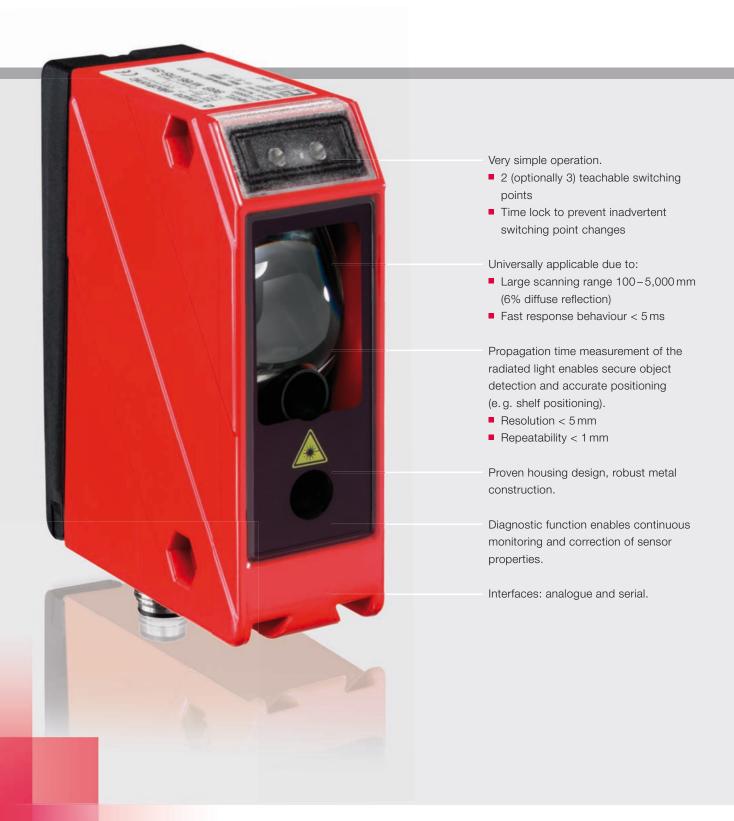

#### Dynamic, precise, robust and reliable.

Featuring large detection ranges and background suppression, our 96B series universal laser light scanners are optimally designed for positioning tasks and reliable object detection, for example in the areas of compartment occupation check and shelf positioning. The scanner's switching behaviour is independent from the drive-in direction, and the integrated propagation time measurement of the radiated light enables this device to be used even under extreme environmental conditions such as gloss, light or obstacle contours.

The light scanner impresses with very easy operation featuring visible red light, teachable switching points and a sophisticated diagnostic function. In addition, a time lock prevents inadvertent changes to the switching points, and thus guarantees the maximum possible detection reliability.

### Very easy, time-saving operation.

Scanning range adjustment Q1/Q2

Key pad

Indicator diodes for Q1/Q2 switching outputs

- Time lock prevents inadvertent changes to switching points
- Adaptation to extreme applications by means of configuration
- Diagnostic function enables among other things the display of the sensor and teach parameters as well as the performance reserve