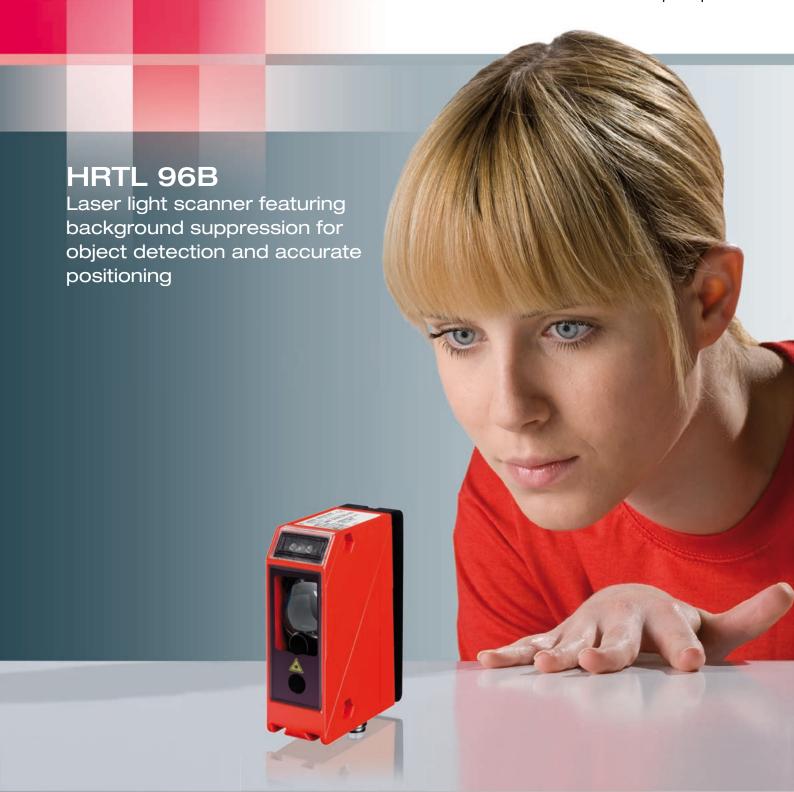

## HRTL 96B, optimised for positioning tasks and reliable object detection.

#### Dynamic, precise, robust and reliable.

Featuring large detection ranges and background suppression, our 96B series universal laser light scanners are optimally designed for positioning tasks and reliable object detection, for example in the areas of compartment occupation check and shelf positioning. The scanner's switching behaviour is independent from the drive-in direction, and the integrated propagation time measurement of the radiated light enables this device to be used even under extreme environmental conditions such as gloss, light or obstacle contours.

The light scanner impresses with very easy operation featuring visible red light, teachable switching points and a sophisticated diagnostic function. In addition, a time lock prevents inadvertent changes to the switching points, and thus guarantees the maximum possible detection reliability.