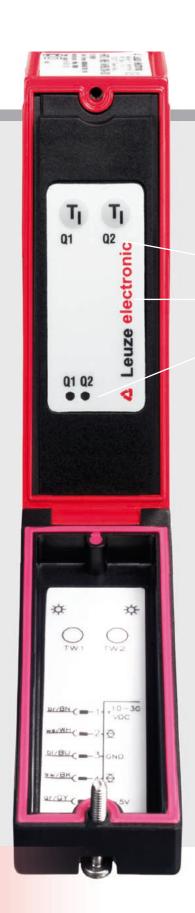

### Very easy, time-saving operation.

Scanning range adjustment Q1/Q2

Key pad

Indicator diodes for Q1/Q2 switching outputs

- Time lock prevents inadvertent changes to switching points
- Adaptation to extreme applications by means of configuration
- Diagnostic function enables among other things the display of the sensor and teach parameters as well as the performance reserve