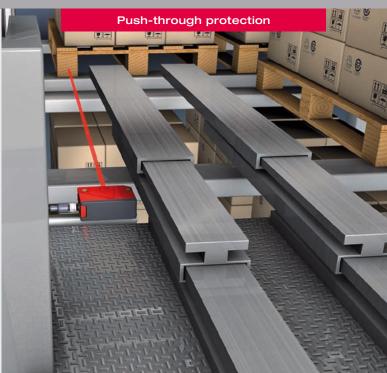

#### Areas of application

- Position detection
- Projection monitoring
- Loading control
- Fill-level measurement
- Object detection
- Control of autonomous transport systems (e. g. DTS, telpher line)
- Collision prevention

# HRTL 96B. Universally applicable laser light scanner.

Areas of application for HRTL 96B laser light scanner with background suppression.